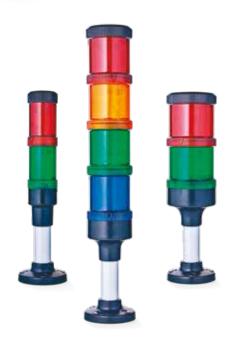

# Eco-Modul 70/60/40

### the Flexible Allrounder

### ARGUMENT

- complete offering of led/ incandescent/sound products
- available in 3 tower dimensions
- comprehensive and well proven product family
- classic contacting system