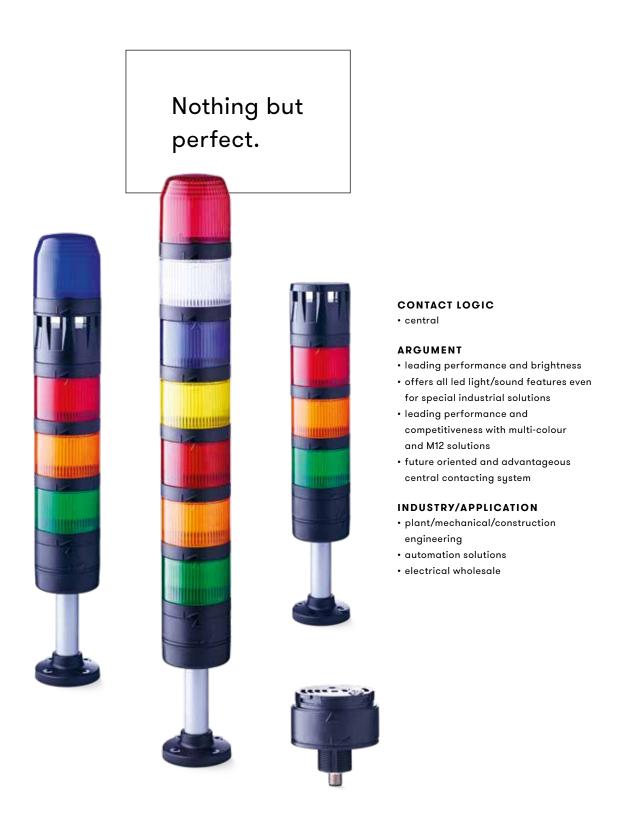

### Modul-Perfect 70 - PC7

#### CONTACT LOGIC

• central

### ARGUMENT

- complete offering of led/incandescent light and sound products
- very competitive price/performance ratio
- excellent performance in dedicated market segment
- future oriented and advantageous central contacting system

### INDUSTRY/APPLICATION

- plant/mechanical/construction engineering
- automation solutions
- electrical wholesale